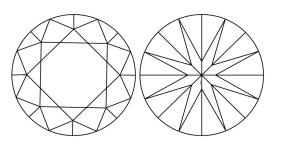

### **CLARITY CHARACTERISTICS**

### **KEY TO SYMBOLS**

Red symbols indicate internal characteristics. Green symbols indicate external characteristics.