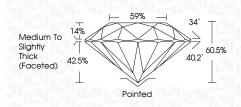

## PROPORTIONS

| May 8, 2024                    |                          |  |  |
|--------------------------------|--------------------------|--|--|
| IGI Report Number              | LG633492257              |  |  |
| Description                    | LABORATORY GROWN DIAMOND |  |  |
| Shape and Cutting Style        | ROUND BRILLIANT          |  |  |
| Measurements                   | 8.04 - 8.10 X 4.88 MM    |  |  |
| GRADING RESULTS                |                          |  |  |
| Carat Weight                   | 2.00 CARATS              |  |  |
| Color Grade                    | E                        |  |  |
| Clarity Grade                  | VS 1                     |  |  |
| Cut Grade                      | EXCELLENT                |  |  |
| ADDITIONAL GRADING INFORMATION |                          |  |  |
| Dellah                         | EVOLUENT                 |  |  |