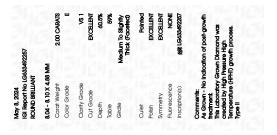

## PROPORTIONS

| May 8, 2024                    |                          |  |  |
|--------------------------------|--------------------------|--|--|
| IGI Report Number              | LG633492257              |  |  |
| Description                    | LABORATORY GROWN DIAMOND |  |  |
| Shape and Cutting Style        | ROUND BRILLIANT          |  |  |
| Measurements                   | 8.04 - 8.10 X 4.88 MM    |  |  |
| GRADING RESULTS                |                          |  |  |
| Carat Weight                   | 2.00 CARATS              |  |  |
| Color Grade                    | E                        |  |  |
| Clarity Grade                  | VS 1                     |  |  |
| Cut Grade                      | EXCELLENT                |  |  |
| ADDITIONAL GRADING INFORMATION |                          |  |  |
| Dellah                         | EVOLUENT                 |  |  |

| Polish         | EXCELLENT        |
|----------------|------------------|
| Symmetry       | EXCELLENT        |
| Fluorescence   | NONE             |
| Inscription(s) | 1631 LG633492257 |

Comments: As Grown - No indication of post-growth treatment.

This Laboratory Grown Diamond was created by High Pressure High Temperature (HPHT) growth process. Type II

LG633492257

Report verification at igi.org