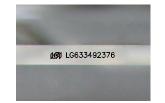

### LABORATORY GROWN DIAMOND REPORT

May 8, 2024

IGI Report Number LG633492376

Description LABORATORY GROWN DIAMOND

Shape and Cutting Style EMERALD CUT

Measurements 10.50 X 7.48 X 5.16 MM

**GRADING RESULTS** 

## ADDITIONAL GRADING INFORMATION

Polish **EXCELLENT** 

Symmetry **EXCELLENT** 

Fluorescence NONE

Inscription(s) (G) LG633492376

Comments: This Laboratory Grown Diamond was created by Chemical Vapor Deposition (CVD) growth process and may include post-growth treatment.

# LG633492376

Report verification at igi.org