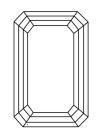

# **ELECTRONIC COPY**

### LABORATORY GROWN DIAMOND REPORT

May 8, 2024

IGI Report Number LG633492376

Description LABORATORY GROWN DIAMOND

Shape and Cutting Style EMERALD CUT

Measurements 10.50 X 7.48 X 5.16 MM

**GRADING RESULTS** 

Carat Weight 4.05 CARATS

Color Grade D

Clarity Grade VV\$ 2

## ADDITIONAL GRADING INFORMATION

Polish **EXCELLENT** 

Symmetry **EXCELLENT** 

Fluorescence NONE

Inscription(s) (G) LG633492376

Comments: This Laboratory Grown Diamond was created by Chemical Vapor Deposition (CVD) growth process and may include post-growth treatment.

Type IIa

# LG633492376

Report verification at igi.org

### **PROPORTIONS**





Sample Image Used

#### **CLARITY CHARACTERISTICS**





## **KEY TO SYMBOLS**

Red symbols indicate internal characteristics. Green symbols indicate external characteristics.

### **COLOR**

| DEF                    | G H I J                        | Faint                     | Very Light           | Light    |
|------------------------|--------------------------------|---------------------------|----------------------|----------|
| <b>CLARITY</b>         | WS <sup>1 - 2</sup>            | VS <sup>1-2</sup>         | SI <sup>1-2</sup>    | 11-3     |
| Internally<br>Flawless | Very Very<br>Slightly Included | Very<br>Slightly Included | Slightly<br>Included | Included |





© IGI 2020, International Gemological Institute

FD - 10 20





May 8, 2024

IGI Report Number LG633492376

Description LABORATORY GROWN DIAMOND

Shape and Cutting Sty