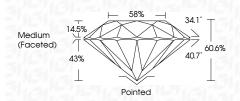

RISTICS**



## **KEY TO SYMBOLS**

Red symbols indicate internal characteristics. Green symbols indicate external characteristics.



© IGI 2020, International Gemological Institute

**COLOR** 

**CLARITY** 

Internally

Flawless

DEFGHIJ

WS 1-2

Very Very

Slightly Included

FD - 10 20

Included

# THIS DOCUMENT WAS PRODUCED WITH THE FOLLOWING SECURITY MEASURES: SPECIAL DOCUMENT PAPER, INK SCREENS, WATERMARK BACKGROUND DESIGNS, HOLOGRAM AND OTHER SECURITY FEATURES NOT LISTED AND DO EXCRED DOCUMENT SECURITY INDUSTRY GUIDELINES.

Slightly Included



IGI Report Number LG633492537

Description LABORATORY GROWN DIAMOND Shape and Cutting Style ROUND BRILLIANT

Measurements 8.17 - 8.21 X 4.96 MM

**GRADING RESULTS** 

Carat Weight 2.03 CARATS Color Grade

Clarity Grade VS 1 Cut Grade

IDEAL



#### ADDITIONAL GRADING INFORMATION

Polish **EXCELLENT EXCELLENT** Symmetry

NONE Fluorescence

Inscription(s) (451) LG633492537

Comments: HEARTS & ARROWS This Laboratory Grown Diamond was created by Chemical Vapor Deposition (CVD) growth process and

may include post-growth treatment. Type IIa





www.igi.org