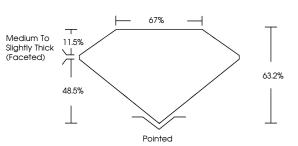

NT |
| Measurements            | 6.55 X 6.23 X 3.94 MM    |
| GRADING RESULTS         |                          |
| Carat Weight            | 1.39 CARAT               |
| Color Grade             | F                        |
| Clarity Grade           | VVS 2                    |
| ADDITIONAL GRADING I    | NFORMATION               |
| Polish                  | EXCELLENT                |

|                | EXOLUTION         |
|----------------|-------------------|
| Symmetry       | EXCELLENT         |
| Fluorescence   | NONE              |
| Inscription(s) | 1/571 LG633493309 |

Comments: This Laboratory Grown Diamond was created by Chemical Vapor Deposition (CVD) growth process and may include post-growth treatment. Type IIa

LG633493309 Report verification at igi.org

#### PROPORTIONS





Sample Image Used

# COLOR

| CLARITY                |                                |