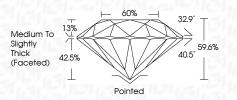

------------------------|--------------------------------|---------------------------|----------------------|----------|
| CLARITY                |                                |                           |                      |          |
| IF                     | VVS <sup>1 - 2</sup>           | VS <sup>1-2</sup>         | SI 1-2               | 1 1-3    |
| Internally<br>Flawless | Very Very<br>Slightly Included | Very<br>Slightly Included | Slightly<br>Included | Included |



© IGI 2020, International Gemological Institute

FD - 10 20





IGI Report Number LG633493375

Description LABORATORY GROWN DIAMOND

Measurements 9.31 - 9.37 X 5.57 MM

**GRADING RESULTS** 

Shape and Cutting Style

Carat Weight 3.01 CARATS

Color Grade Clarity Grade VS 2

Cut Grade

IDEAL

ROUND BRILLIANT



#### ADDITIONAL GRADING INFORMATION

**EXCELLENT** Polish

**EXCELLENT** Symmetry Fluorescence NONE

(159) LG633493375 Inscription(s)

Comments: This Laboratory Grown Diamond was created by Chemical Vapor Deposition (CVD) growth process and may include post-growth treatment.