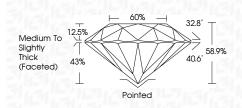

| NONE                     |

131 LG633493402 Inscription(s)

Comments: This Laboratory Grown Diamond was created by Chemical Vapor Deposition (CVD) growth process and may include post-growth treatment. Type IIa

# LG633493402 Report verification at igi.org

PROPORTIONS





#### Sample Image Used

May 6, 2024 IGI Report Number LG633493402 Description LABORATORY GROWN DIAMOND Shape and Cutting Style ROUND BRILLIANT

| Measurements    | 9.34 - 9.40 X 5.53 MM |
|-----------------|-----------------------|
| GRADING RESULTS |                       |
| Carat Weight    | 3.00 CARATS           |
| Color Grade     | F                     |
| Clarity Grade   | SI 2                  |
| Cut Grade       | EXCELLENT             |



#### ADDITIONAL GRADING INFORMATION

| Polish                                                                                             | EXCELLENT                  |
|----------------------------------------------------------------------------------------------------|----------------------------|
| Symmetry                                                                                           | EXCELLENT                  |
| Fluorescence                                                                                       | NONE                       |
| Inscription(s)                                                                                     | 低利 LG633493402             |
| Comments: This Laboratory of<br>created by Chemical Vapo<br>process and may include po<br>Type IIa