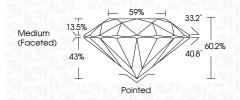

---|---|---------------------|-----------------|---------------------------|------------|----------|
| CLARITY                |   |                     |                 |                           |            |          |
| IF                     | V | /S <sup>1 - 2</sup> | !               | VS <sup>1-2</sup>         | SI 1-2     | I 1-3    |
| Internally<br>Flawless |   | ery Ve              | ery<br>Included | Very<br>Slightly Included | Slightly   | Included |



© IGI 2020, International Gemological Institute

FD - 10 20





May 10, 2024

IGI Report Number LG633493418

Description LABORATORY GROWN DIAMOND

Shape and Cutting Style ROUND BRILLIANT

Measurements 10.72 - 10.82 X 6.48 MM

**GRADING RESULTS** 

Carat Weight 4.62 CARATS

Color Grade G
Clarity Grade V\$ 1

Cut Grade IDEAL



#### ADDITIONAL GRADING INFORMATION

Polish EXCELLENT
Symmetry EXCELLENT

Fluorescence NONE

(159) LG633493418

Comments: This Laboratory Grown Diamond was created by Chemical Vapor Deposition (CVD) growth process and may include post-growth treatment.

Type II

Inscription(s)