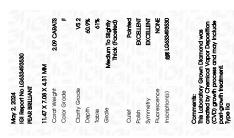

### LABORATORY GROWN DIAMOND REPORT

May 2, 2024

IGI Report Number LG633493530

Description LABORATORY GROWN DIAMOND

Shape and Cutting Style PEAR BRILLIANT

Measurements 11.47 X 7.08 X 4.31 MM

**GRADING RESULTS** 

Carat Weight 2.09 CARATS

Color Grade

Clarity Grade V\$ 2

## ADDITIONAL GRADING INFORMATION

Polish **EXCELLENT** 

Symmetry **EXCELLENT** 

Fluorescence NONE

Inscription(s) (3) LG633493530

Comments: This Laboratory Grown Diamond was created by Chemical Vapor Deposition (CVD) growth process and may include post-growth treatment.

Type IIa