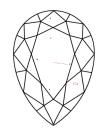

# **ELECTRONIC COPY**

### LABORATORY GROWN DIAMOND REPORT

May 2, 2024

IGI Report Number LG633493530

Description LABORATORY GROWN DIAMOND

Shape and Cutting Style PEAR BRILLIANT

Measurements 11.47 X 7.08 X 4.31 MM

**GRADING RESULTS** 

Carat Weight 2.09 CARATS

Color Grade

Clarity Grade V\$ 2

## ADDITIONAL GRADING INFORMATION

Polish **EXCELLENT** 

Symmetry **EXCELLENT** 

Fluorescence NONE

Inscription(s) (3) LG633493530

Comments: This Laboratory Grown Diamond was created by Chemical Vapor Deposition (CVD) growth process and may include post-growth treatment.

Type IIa

## LG633493530

Report verification at igi.org

### **PROPORTIONS**





Sample Image Used

#### **CLARITY CHARACTERISTICS**





### **KEY TO SYMBOLS**

Red symbols indicate internal characteristics. Green symbols indicate external characteristics.

### COLOR

| D E F                  | G H I J             | Faint                     | Very Light | Light    |
|------------------------|---------------------|---------------------------|------------|----------|
| CLARITY                |                     |                           |            |          |
| IF                     | WS <sup>1 - 2</sup> | VS <sup>1-2</sup>         | SI 1-2     | I 1-3    |
| Internally<br>Flawless | Very Very           | Very<br>Slightly Included | Slightly   | Included |





© IGI 2020, International Gemological Institute

FD - 10 20





May 2, 2024

IGI Report Number LG633493530

Description LABORATORY GROWN DIAMOND

Shape a