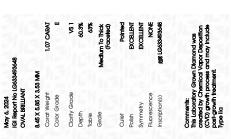

## LABORATORY GROWN DIAMOND REPORT

May 6, 2024

IGI Report Number LG633493648

Description LABORATORY GROWN DIAMOND

Shape and Cutting Style OVAL BRILLIANT

Measurements 8.45 X 5.85 X 3.53 MM

**GRADING RESULTS** 

Carat Weight 1.07 CARAT

Color Grade

Clarity Grade VS 1

## ADDITIONAL GRADING INFORMATION

Polish **EXCELLENT** 

Symmetry **EXCELLENT** 

Fluorescence NONE

Inscription(s) (3) LG633493648

Comments: This Laboratory Grown Diamond was created by Chemical Vapor Deposition (CVD) growth process and may include post-growth treatment. Type IIa

© IGI 2020, International Gemological Institute

FD - 10 20

May 6, 2024

IGI Report Number LG633493648

Description LABORATORY GROWN DIAMOND

Measurements 8.45 X 5.85 X 3.53 MM

**OVAL BRILLIANT** 

**GRADING RESULTS** 

Shape and Cutting Style

Carat Weight 1.07 CARAT

Color Grade E
Clarity Grade V\$1

#### ADDITIONAL GRADING INFORMATION

Polish **EXCELLENT** 

Symmetry **EXCELLENT**Fluorescence **NONE** 

Fluorescence NONE Inscription(s) (G) LG633493648

Comments: This Laboratory Grown Diamond was created by Chemical Vapor Deposition (CVD) growth process and may include post-growth treatment. Type IIa