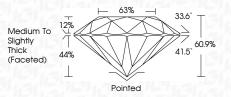

---------------|--------------------------------|---------------------------|----------------------|----------|
| CLARITY                |                                |                           |                      |          |
| IF                     | VVS <sup>1 - 2</sup>           | VS <sup>1-2</sup>         | SI 1-2               | 1 1-3    |
| Internally<br>Flawless | Very Very<br>Slightly Included | Very<br>Slightly Included | Slightly<br>Included | Included |



© IGI 2020, International Gemological Institute

FD - 10 20





IGI Report Number LG633493650

Description LABORATORY GROWN DIAMOND

Shape and Cutting Style ROUND BRILLIANT

Measurements 7.95 - 7.97 X 4.85 MM

**GRADING RESULTS** 

Carat Weight 1.91 CARAT

Color Grade E
Clarity Grade V\$ 1

Cut Grade **EXCELLENT** 



#### ADDITIONAL GRADING INFORMATION

Polish EXCELLENT
Symmetry EXCELLENT

Fluorescence NONE Inscription(s)

Comments: This Laboratory Grown Diamond was created by Chemical Vapor Deposition (CVD) growth process and may include post-growth treatment.

туре п