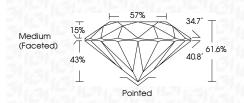

#### 57% \_ 34.7° 15% (Faceted) $\checkmark$ 61.6% 40.8° 43% Pointed

LG633493862

Report verification at igi.org