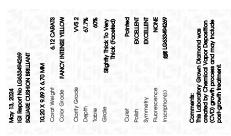

## LABORATORY GROWN DIAMOND REPORT

May 13, 2024

IGI Report Number LG633494269

Description LABORATORY GROWN DIAMOND

Shape and Cutting Style SQUARE CUSHION BRILLIANT

Measurements 10.20 X 9.89 X 6.70 MM

**GRADING RESULTS** 

Carat Weight 6.12 CARATS

Color Grade FANCY INTENSE YELLOW

Clarity Grade VV\$ 2

### ADDITIONAL GRADING INFORMATION

Polish **EXCELLENT** 

Symmetry **EXCELLENT** 

Fluorescence NONE

Inscription(s) (3) LG633494269

Comments: This Laboratory Grown Diamond was created by Chemical Vapor Deposition (CVD) growth process and may include post-growth treatment.

© IGI 2020, International Gemological Institute

FD - 10 20

May 13, 2024

IGI Report Number LG633494269

Description LABORATORY GROWN DIAMOND

Shape and Cutting Style SQUARE CUSHION BRILLIANT

Measurements 10.20 X 9.89 X 6.70 MM

**GRADING RESULTS** 

Carat Weight 6.12 CARATS

Color Grade FANCY INTENSE YELLOW

Clarity Grade VV\$ 2

#### ADDITIONAL GRADING INFORMATION

Polish **EXCELLENT** 

Symmetry **EXCELLENT**Fluorescence **NONE** 

Inscription(s) (15) LG633494269

Comments: This Laboratory Grown Diamond was created by Chemical Vapor Deposition (CVD) growth process and may include post-growth treatment.