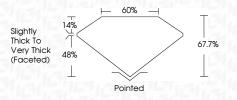

### **PROPORTIONS**

Sample Image Used

© IGI 2020, International Gemological Institute

FD - 10 20

May 13, 2024

IGI Report Number LG633494269

Description LABORATORY GROWN DIAMOND

Shape and Cutting Style SQUARE CUSHION BRILLIANT

Measurements 10.20 X 9.89 X 6.70 MM