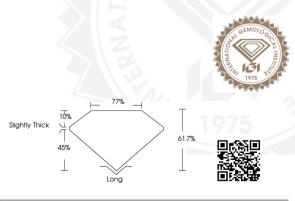

### LABORATORY GROWN DIAMOND REPORT

| May 13, 2024            |                          |
|-------------------------|--------------------------|
| IGI Report Number       | LG633494474              |
| Description             | LABORATORY GROWN DIAMOND |
| Shape and Cutting Style | EMERALD CUT              |
| Measurements            | 5.98 X 4.67 X 2.88 MM    |
|                         |                          |

#### **GRADING RESULTS**

| Carat Weight  | 0.74 CARAT         |
|---------------|--------------------|
| Color Grade   | FANCY INTENSE PINK |
| Clarity Grade | VS 1               |

#### ADDITIONAL GRADING INFORMATION

| Polish         | VERY GOOD        |
|----------------|------------------|
| Symmetry       | VERY GOOD        |
| Fluorescence   | SLIGHT           |
| Inscription(s) | 1571 LG633494474 |