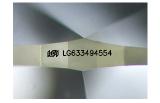

## LABORATORY GROWN DIAMOND REPORT

May 22, 2024

IGI Report Number LG633494554

Description LABORATORY GROWN DIAMOND

Shape and Cutting Style MARQUISE BRILLIANT

Measurements 10.16 X 5.34 X 3.33 MM

**GRADING RESULTS** 

## ADDITIONAL GRADING INFORMATION

**EXCELLENT** Polish

**EXCELLENT** Symmetry

Fluorescence NONE

1/5/1 LG633494554 Inscription(s)

Comments: This Laboratory Grown Diamond was created by Chemical Vapor Deposition (CVD) growth process and may include post-growth treatment. Type IIa

# LG633494554

Report verification at igi.org