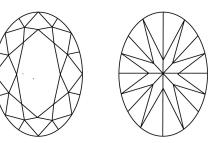

## PROPORTIONS

### **CLARITY CHARACTERISTICS**

#### **KEY TO SYMBOLS**

NONE

LG633494584

Red symbols indicate internal characteristics. Green symbols indicate external characteristics.

#### Sample Image Used