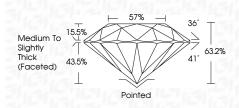

## PROPORTIONS

**CLARITY CHARACTERISTICS** 

**KEY TO SYMBOLS** 

Red symbols indicate internal characteristics. Green symbols indicate external characteristics.

| May 3, 2024                    |                          |  |  |  |
|--------------------------------|--------------------------|--|--|--|
| IGI Report Number              | LG633496364              |  |  |  |
| Description                    | LABORATORY GROWN DIAMOND |  |  |  |
| Shape and Cutting Style        | ROUND BRILLIANT          |  |  |  |
| Measurements                   | 6.89 - 6.94 X 4.37 MM    |  |  |  |
| GRADING RESULTS                |                          |  |  |  |
| Carat Weight                   | 1.31 CARAT               |  |  |  |
| Color Grade                    | D                        |  |  |  |
| Clarity Grade                  | VVS 1                    |  |  |  |
| Cut Grade                      | EXCELLENT                |  |  |  |
| ADDITIONAL GRADING INFORMATION |                          |  |  |  |
| Polish                         | EXCELLENT                |  |  |  |