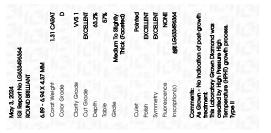

## PROPORTIONS

**CLARITY CHARACTERISTICS** 

**KEY TO SYMBOLS** 

Red symbols indicate internal characteristics. Green symbols indicate external characteristics.

| May 3, 2024                    |                          |  |  |  |
|--------------------------------|--------------------------|--|--|--|
| IGI Report Number              | LG633496364              |  |  |  |
| Description                    | LABORATORY GROWN DIAMOND |  |  |  |
| Shape and Cutting Style        | ROUND BRILLIANT          |  |  |  |
| Measurements                   | 6.89 - 6.94 X 4.37 MM    |  |  |  |
| GRADING RESULTS                |                          |  |  |  |
| Carat Weight                   | 1.31 CARAT               |  |  |  |
| Color Grade                    | D                        |  |  |  |
| Clarity Grade                  | VVS 1                    |  |  |  |
| Cut Grade                      | EXCELLENT                |  |  |  |
| ADDITIONAL GRADING INFORMATION |                          |  |  |  |
| Polish                         | EXCELLENT                |  |  |  |

| FOIIST         | EXCELLENT        |
|----------------|------------------|
| Symmetry       | EXCELLENT        |
| Fluorescence   | NONE             |
| Inscription(s) | 1371 LG633496364 |

Comments: As Grown - No indication of post-growth treatment.

# May 3, 2024

| 11101 07 202 1      |                         |     |
|---------------------|-------------------------|-----|
| IGI Report Number   | LG6334963               | 64  |
| Description         | LABORATORY GROWN DIAMOR | ٧D  |
| Shape and Cutting S | Style ROUND BRILLIA     | NT  |
| Measurements        | 6.89 - 6.94 X 4.37 N    | M   |
| GRADING RESULTS     |                         |     |
| Carat Weight        | 1.31 CAR                | TAS |
| Color Grade         |                         | D   |
| Clarity Grade       | W                       | S 1 |
| Cut Grade           | EXCELLE                 | NT  |
|                     |                         |     |

#### ADDITIONAL GRADING INFORMATION

| Polish                                                                                                                | EXCELLENT              |
|-----------------------------------------------------------------------------------------------------------------------|------------------------|
| Symmetry                                                                                                              | EXCELLENT              |
| Fluorescence                                                                                                          | NONE                   |
| Inscription(s)                                                                                                        | 1651 LG633496364       |
| Comments: As Grown - No ind<br>treatment.<br>This Laboratory Grown Diamor<br>Pressure High Temperature (HF<br>Type II | nd was created by High |
|                                                                                                                       |                        |