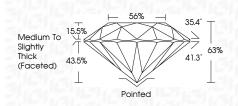

## PROPORTIONS

| May 4, 2024                        |                          |  |  |  |
|------------------------------------|--------------------------|--|--|--|
| IGI Report Number                  | LG633496430              |  |  |  |
| Description                        | LABORATORY GROWN DIAMOND |  |  |  |
| Shape and Cutting Style            | ROUND BRILLIANT          |  |  |  |
| Measurements 6.51 - 6.55 X 4.11 MM |                          |  |  |  |
| GRADING RESULTS                    |                          |  |  |  |
| Carat Weight                       | 1.08 CARAT               |  |  |  |
| Color Grade                        | D                        |  |  |  |
| Clarity Grade                      | VVS 1                    |  |  |  |
| Cut Grade                          | EXCELLENT                |  |  |  |
| ADDITIONAL GRADING INFORMATION     |                          |  |  |  |
| Polish                             | EXCELLENT                |  |  |  |

May 4, 2024 IGI Report Number Description LABORATORY GROWN DIAMOND

|                | and the second sec |   |  |
|----------------|------------------------------------------------------------------------------------------------------------------------------------------------------------------------------------------------------------------------------------------------------------------------------------------------------------------------------------------------------------------------------------------------------------------------------------------------------------------------------------------------------------------------------------------------------------------------------------------------------------------------------------------------------------------------------------------------------------------------------------------------------------------------------------------------------------------------------------------------------------------------------------------------------------------------------------------------------------------------------------------------------------------------------------------------------------------------------------------------------------------------------------------------------------------------------------------------------------------------------------------------------------------------------------------------------------------------------------------------------------------------------------------------------------------------------------------------------------------------------------------------------------------------------------------------------------------------------------------------------------------------------------------------------------------------------------------------------------------------------------------------------------------------------------------------------------------------------------------------------------------------------------|---|--|
| OUND BRILLIAN  | Shape and Cutting Style                                                                                                                                                                                                                                                                                                                                                                                                                                                                                                                                                                                                                                                                                                                                                                                                                                                                                                                                                                                                                                                                                                                                                                                                                                                                                                                                                                                                                                                                                                                                                                                                                                                                                                                                                                                                                                                            |   |  |
| 6.55 X 4.11 MM | Measurements                                                                                                                                                                                                                                                                                                                                                                                                                                                                                                                                                                                                                                                                                                                                                                                                                                                                                                                                                                                                                                                                                                                                                                                                                                                                                                                                                                                                                                                                                                                                                                                                                                                                                                                                                                                                                                                                       |   |  |
|                | GRADING RESULTS                                                                                                                                                                                                                                                                                                                                                                                                                                                                                                                                                                                                                                                                                                                                                                                                                                                                                                                                                                                                                                                                                                                                                                                                                                                                                                                                                                                                                                                                                                                                                                                                                                                                                                                                                                                                                                                                    | , |  |
| 1.08 CARA      | Carat Weight                                                                                                                                                                                                                                                                                                                                                                                                                                                                                                                                                                                                                                                                                                                                                                                                                                                                                                                                                                                                                                                                                                                                                                                                                                                                                                                                                                                                                                                                                                                                                                                                                                                                                                                                                                                                                                                                       | , |  |
|                | Color Grade                                                                                                                                                                                                                                                                                                                                                                                                                                                                                                                                                                                                                                                                                                                                                                                                                                                                                                                                                                                                                                                                                                                                                                                                                                                                                                                                                                                                                                                                                                                                                                                                                                                                                                                                                                                                                                                                        | , |  |
| VVS            | Clarity Grade                                                                                                                                                                                                                                                                                                                                                                                                                                                                                                                                                                                                                                                                                                                                                                                                                                                                                                                                                                                                                                                                                                                                                                                                                                                                                                                                                                                                                                                                                                                                                                                                                                                                                                                                                                                                                                                                      | , |  |
| EXCELLEN       | Cut Grade                                                                                                                                                                                                                                                                                                                                                                                                                                                                                                                                                                                                                                                                                                                                                                                                                                                                                                                                                                                                                                                                                                                                                                                                                                                                                                                                                                                                                                                                                                                                                                                                                                                                                                                                                                                                                                                                          | , |  |