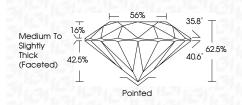

| ∋633496552<br>∏                                             | 6 MM                  | 1.05 CARAT   | La ta ta E  | L SVV         | IDEAL     | 62.6% | 50%   | Medium To Slightly<br>Thick (Faceted) | Pointed | EXCELLENT | EXCELLENT | NONE         | (g) LG633496552 | Comments:<br>Counters:<br>Mediment:<br>Mediment:<br>Counters:<br>Counters:<br>Counters:<br>Counters:<br>Counters:<br>Counters:<br>Counters:<br>Counters:<br>Counters:<br>Counters:<br>Counters:<br>Counters:<br>Counters:<br>Counters:<br>Counters:<br>Counters:<br>Counters:<br>Counters:<br>Counters:<br>Counters:<br>Counters:<br>Counters:<br>Counters:<br>Counters:<br>Counters:<br>Counters:<br>Counters:<br>Counters:<br>Counters:<br>Counters:<br>Counters:<br>Counters:<br>Counters:<br>Counters:<br>Counters:<br>Counters:<br>Counters:<br>Counters:<br>Counters:<br>Counters:<br>Counters:<br>Counters:<br>Counters:<br>Counters:<br>Counters:<br>Counters:<br>Counters:<br>Counters:<br>Counters:<br>Counters:<br>Counters:<br>Counters:<br>Counters:<br>Counters:<br>Counters:<br>Counters:<br>Counters:<br>Counters:<br>Counters:<br>Counters:<br>Counters:<br>Counters:<br>Counters:<br>Counters:<br>Counters:<br>Counters:<br>Counters:<br>Counters:<br>Counters:<br>Counters:<br>Counters:<br>Counters:<br>Counters:<br>Counters:<br>Counters:<br>Counters:<br>Counters:<br>Counters:<br>Counters:<br>Counters:<br>Counters:<br>Counters:<br>Counters:<br>Counters:<br>Counters:<br>Counters:<br>Counters:<br>Counters:<br>Counters:<br>Counters:<br>Counters:<br>Counters:<br>Counters:<br>Counters:<br>Counters:<br>Counters:<br>Counters:<br>Counters:<br>Counters:<br>Counters:<br>Counters:<br>Counters:<br>Counters:<br>Counters:<br>Counters:<br>Counters:<br>Counters:<br>Counters:<br>Counters:<br>Counters:<br>Counters:<br>Counters:<br>Counters:<br>Counters:<br>Counters:<br>Counters:<br>Counters:<br>Counters:<br>Counters:<br>Counters:<br>Counters:<br>Counters:<br>Counters:<br>Counters:<br>Counters:<br>Counters:<br>Counters:<br>Counters:<br>Counters:<br>Counters:<br>Counters:<br>Counters:<br>Counters:<br>Counters:<br>Counters:<br>Counters:<br>Counters:<br>Counters:<br>Counters:<br>Counters:<br>Counters:<br>Counters:<br>Counters:<br>Counters:<br>Counters:<br>Counters:<br>Counters:<br>Counters:<br>Counters:<br>Counters:<br>Counters:<br>Counters:<br>Counters:<br>Counters:<br>Counters:<br>Counters:<br>Counters:<br>Counters:<br>Counters:<br>Counters:<br>Counters:<br>Counters:<br>Counters:<br>Counters:<br>Counters:<br>Counters:<br>Counters:<br>Counters:<br>Counters:<br>Counters:<br>Counters:<br>Counters:<br>Counters:<br>Counters:<br>Counters:<br>Counters:<br>Counters:<br>Counters:<br>Counters:<br>Counters:<br>Counters:<br>Counters:<br>Counters:<br>Counters:<br>Counters:<br>Counters:<br>Counters:<br>Counters:<br>Counters:<br>Counters:<br>Counters:<br>Counters:<br>Counters:<br>Counters:<br>Counters:<br>Counters:<br>Counters:<br>Counters:<br>Counters:<br>Counters:<br>Counte |
|-------------------------------------------------------------|-----------------------|--------------|-------------|---------------|-----------|-------|-------|---------------------------------------|---------|-----------|-----------|--------------|-----------------|--------------------------------------------------------------------------------------------------------------------------------------------------------------------------------------------------------------------------------------------------------------------------------------------------------------------------------------------------------------------------------------------------------------------------------------------------------------------------------------------------------------------------------------------------------------------------------------------------------------------------------------------------------------------------------------------------------------------------------------------------------------------------------------------------------------------------------------------------------------------------------------------------------------------------------------------------------------------------------------------------------------------------------------------------------------------------------------------------------------------------------------------------------------------------------------------------------------------------------------------------------------------------------------------------------------------------------------------------------------------------------------------------------------------------------------------------------------------------------------------------------------------------------------------------------------------------------------------------------------------------------------------------------------------------------------------------------------------------------------------------------------------------------------------------------------------------------------------------------------------------------------------------------------------------------------------------------------------------------------------------------------------------------------------------------------------------------------------------------------------------------------------------------------------------------------------------------------------------------------------------------------------------------------------------------------------------------------------------------------------------------------------------------------------------------------------------------------------------------------------------------------------------------------------------------------------------------------------------------------------------------------------------------------------------------------------------------------------------------------------------------------------|
| May 4, 2024<br>IGI Report No LG633496552<br>ROUND BRILLIANT | 6.46 - 6.51 X 4.05 MM | Carat Weight | Color Grade | Clarity Grade | Out Grade | Depth | Table | Girdle                                | Culet   | Polish    | Symmetry  | Fluorescence | Inscription(s)  | Comments:<br>A Grown - No Indication of po<br>theatment.<br>This Laborationy Grown Diamon<br>Careaded by HMT grown par<br>Type II                                                                                                                                                                                                                                                                                                                                                                                                                                                                                                                                                                                                                                                                                                                                                                                                                                                                                                                                                                                                                                                                                                                                                                                                                                                                                                                                                                                                                                                                                                                                                                                                                                                                                                                                                                                                                                                                                                                                                                                                                                                                                                                                                                                                                                                                                                                                                                                                                                                                                                                                                                                                                                  |