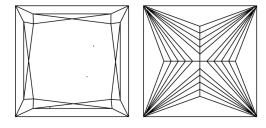

# **ELECTRONIC COPY**

### LABORATORY GROWN DIAMOND REPORT

May 3, 2024

IGI Report Number LG633496624

Description LABORATORY GROWN DIAMOND

Shape and Cutting Style PRINCESS CUT

Measurements 7.92 X 7.90 X 5.39 MM

**GRADING RESULTS** 

Carat Weight 3.02 CARATS

Color Grade

Clarity Grade VV\$ 2

### ADDITIONAL GRADING INFORMATION

Polish **EXCELLENT** 

Symmetry **EXCELLENT** 

Fluorescence NONE

Inscription(s) (G) LG633496624

Comments: This Laboratory Grown Diamond was created by Chemical Vapor Deposition (CVD) growth process and may include post-growth treatment.

Type IIa

## LG633496624

Report verification at igi.org

### **PROPORTIONS**





Sample Image Used

#### **CLARITY CHARACTERISTICS**



## **KEY TO SYMBOLS**

Red symbols indicate internal characteristics. Green symbols indicate external characteristics.

### COLOR

| D E F      | G H I J            | Faint             | Very Light        | Light      |
|------------|--------------------|-------------------|-------------------|------------|
| CLARITY    | 1-2                | 1.2               | SI <sup>1-2</sup> | . 1-3      |
| Internally | VVS <sup>1-2</sup> | VS <sup>1-2</sup> | Slightly          | Included   |
| Flawless   | Slightly Included  | Slightly Included | Included          | ii iCluded |



© IGI 2020, International Gemological Institute

FD - 10 20





May 3, 2024

IGI Report Number LG633496624

Description LABORATORY GROWN DIAMOND

Shape and Cutting Style PRINCESS CUT

Measurements 7.92 X 7.90 X 5.39 MM