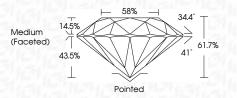

|                                |                           |                      |          |
|------------------------|--------------------------------|---------------------------|----------------------|----------|
| IF                     | VVS <sup>1 - 2</sup>           | VS <sup>1-2</sup>         | SI 1-2               | I 1-3    |
| Internally<br>Flawless | Very Very<br>Slightly Included | Very<br>Slightly Included | Slightly<br>Included | Included |



© IGI 2020, International Gemological Institute

FD - 10 20





May 3, 2024

IGI Report Number LG633496910

Description LABORATORY GROWN DIAMOND

Shape and Cutting Style ROUND BRILLIANT

Measurements 7.96 - 8.01 X 4.93 MM

GRADING RESULTS

Carat Weight 1.95 CARAT

Color Grade E
Clarity Grade VV\$ 2

IDEAL

Cut Grade



#### ADDITIONAL GRADING INFORMATION

Polish EXCELLENT
Symmetry EXCELLENT

Fluorescence NONE

Inscription(s) (15) LG633496910

Comments: This Laboratory Grown Diamond was created by Chemical Vapor Deposition (CVD) growth process and may include post-growth treatment.

туре па