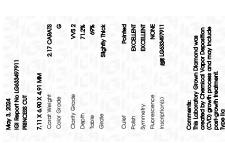

## LABORATORY GROWN DIAMOND REPORT

May 3, 2024

IGI Report Number LG633497911

Description LABORATORY GROWN DIAMOND

Shape and Cutting Style PRINCESS CUT

Measurements 7.11 X 6.90 X 4.91 MM

**GRADING RESULTS** 

Carat Weight 2.17 CARATS

Color Grade G

Clarity Grade VV\$ 2

#### ADDITIONAL GRADING INFORMATION

Polish **EXCELLENT** 

Symmetry **EXCELLENT** 

Fluorescence NONE

Inscription(s) IGI LG633497911

Comments: This Laboratory Grown Diamond was created by Chemical Vapor Deposition (CVD) growth process and may include post-growth treatment. Type Ila