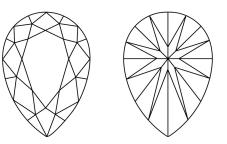

## PROPORTIONS

### **CLARITY CHARACTERISTICS**

#### **KEY TO SYMBOLS**

Red symbols indicate internal characteristics. Green symbols indicate external characteristics.

#### Sample Image Used