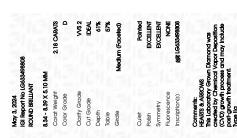

Report verification at igi.org

LG633498808

ROUND BRILLIANT

LABORATORY GROWN DIAMOND

May 3, 2024

Description

IGI Report Number

Shape and Cutting Style

### LABORATORY GROWN DIAMOND REPORT

May 3, 2024

IGI Report Number LG633498808

Description LABORATORY GROWN DIAMOND

Shape and Cutting Style ROUND BRILLIANT

Measurements 8.34 - 8.39 X 5.10 MM

**GRADING RESULTS** 

Carat Weight 2.18 CARATS

Color Grade

Clarity Grade VVS 2

Cut Grade **IDEAL** 

### ADDITIONAL GRADING INFORMATION

**EXCELLENT** Polish

Symmetry **EXCELLENT** 

NONE Fluorescence

1/5/1 LG633498808 Inscription(s)

Comments: HEARTS & ARROWS

This Laboratory Grown Diamond was created by Chemical Vapor Deposition (CVD) growth process and

may include post-growth treatment.

Type IIa

### **PROPORTIONS**

D