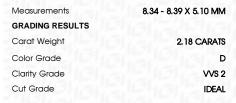

### LABORATORY GROWN DIAMOND REPORT

May 3, 2024

IGI Report Number LG633498808

Description LABORATORY GROWN DIAMOND

Shape and Cutting Style ROUND BRILLIANT

Measurements 8.34 - 8.39 X 5.10 MM

**GRADING RESULTS** 

Carat Weight 2.18 CARATS

Color Grade

Clarity Grade VVS 2

Cut Grade **IDEAL** 