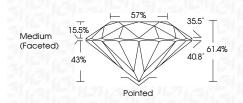

## PROPORTIONS

| May 9, 2024                    |                          |  |  |
|--------------------------------|--------------------------|--|--|
| IGI Report Number              | LG633498912              |  |  |
| Description                    | LABORATORY GROWN DIAMOND |  |  |
| Shape and Cutting Style        | ROUND BRILLIANT          |  |  |
| Measurements                   | 7.51 - 7.53 X 4.62 MM    |  |  |
| GRADING RESULTS                |                          |  |  |
| Carat Weight                   | 1.59 CARAT               |  |  |
| Color Grade                    | G                        |  |  |
| Clarity Grade                  | VVS 2                    |  |  |
| Cut Grade                      | IDEAL                    |  |  |
| ADDITIONAL GRADING INFORMATION |                          |  |  |
|                                |                          |  |  |