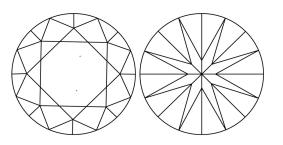

#### **CLARITY CHARACTERISTICS**

## **KEY TO SYMBOLS**

Red symbols indicate internal characteristics. Green symbols indicate external characteristics.