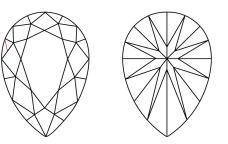

### PROPORTIONS

#### **CLARITY CHARACTERISTICS**

#### **KEY TO SYMBOLS**

Red symbols indicate internal characteristics. Green symbols indicate external characteristics.

#### Sample Image Used