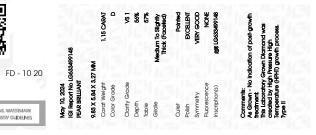

## DIAMOND REPORT

May 10, 2024

| LG633499148           | IGI Report Number       |
|-----------------------|-------------------------|
| DRATORY GROWN DIAMOND | Description LAB         |
| PEAR BRILLIANT        | Shape and Cutting Style |
| 9.83 X 5.84 X 3.27 MM | Measurements            |
|                       | GRADING RESULTS         |
| 1.15 CARAT            | Carat Weight            |
| D                     | Color Grade             |
| VS 1                  | Clarity Grade           |
|                       |                         |

#### ADDITIONAL GRADING INFORMATION

| EXCELLENT                                                                                                                                                                           |  |  |  |
|-------------------------------------------------------------------------------------------------------------------------------------------------------------------------------------|--|--|--|
| VERY GOOD                                                                                                                                                                           |  |  |  |
| NONE                                                                                                                                                                                |  |  |  |
| (157) LG633499148                                                                                                                                                                   |  |  |  |
| Comments: As Grown - No indication of post-growth<br>treatment.<br>This Laboratory Grown Diamond was created by High<br>Pressure High Temperature (HPHT) growth process.<br>Type II |  |  |  |
|                                                                                                                                                                                     |  |  |  |