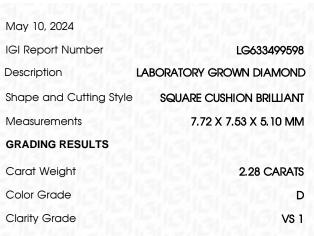

BACKGROUND DESIGNS, HOLOGRAM AND OTHER SECURITY FEATURES NOT LISTED AND DO EXCEED DOCUMENT SECURITY INDUSTRY GUDELINES.

May 10 2024

| Way 10, 2024         |                               |
|----------------------|-------------------------------|
| IGI Report Number    | LG633499598                   |
| Description          | LABORATORY GROWN DIAMOND      |
| Shape and Cutting St | tyle SQUARE CUSHION BRILLIANT |
| Measurements         | 7.72 X 7.53 X 5.10 MM         |
| GRADING RESULTS      |                               |
| Carat Weight         | 2.28 CARATS                   |
| Color Grade          | D                             |
| Clarity Grade        | VS 1                          |
|                      |                               |
|                      |                               |