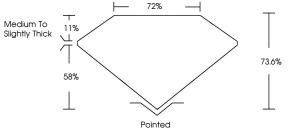

| EXCELLENT                |  |  |  |

| Symmetry       | EXCELLENT     |  |
|----------------|---------------|--|
| Fluorescence   | NONE          |  |
| Inscription(s) | 低利LG633499924 |  |

Comments: This Laboratory Grown Diamond was created by Chemical Vapor Deposition (CVD) growth process and may include post-growth treatment. Type IIa

LG633499924 Report verification at igi.org





PROPORTIONS



Sample Image Used

## COLOR

| CLARITY               |                                |                           |                      |          |
|-----------------------|--------------------------------|---------------------------|----------------------|----------|
| F                     | VVS <sup>1-2</sup>             | VS <sup>1-2</sup>         | SI <sup>1-2</sup>    | 11-3     |
| nternally<br>Flawless | Very Very<br>Slightly Included | Very<br>Slightly Included | Slightly<br>Included | Included |
|                       |                                | AL GEMOLOGIC              |                      |          |
|                       |                                | ULYN 84.01 1975           |                      |          |

May 8, 2024

| IGI Report N