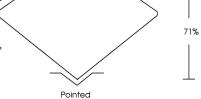

PROPORTIONS

LG634400341

PRINCESS CUT

2.34 CARATS

F

VS 2

7.40 X 7.21 X 5.12 MM

LABORATORY GROWN DIAMOND