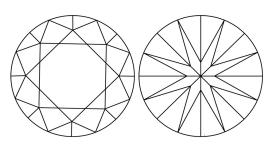

#### **KEY TO SYMBOLS**

Red symbols indicate internal characteristics. Green symbols indicate external characteristics.

Sample Image Used