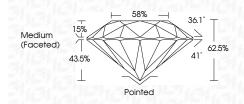

## PROPORTIONS

| May 14, 2024                   |                          |  |  |  |
|--------------------------------|--------------------------|--|--|--|
| IGI Report Number              | LG634400542              |  |  |  |
| Description                    | LABORATORY GROWN DIAMOND |  |  |  |
| Shape and Cutting Style        | ROUND BRILLIANT          |  |  |  |
| Measurements                   | 7.04 - 7.12 X 4.42 MM    |  |  |  |
| GRADING RESULTS                |                          |  |  |  |
| Carat Weight                   | 1.37 CARAT               |  |  |  |
| Color Grade                    | 년(6) 동안(6) 공태            |  |  |  |
| Clarity Grade                  | VVS 1                    |  |  |  |
| Cut Grade                      | IDEAL                    |  |  |  |
| ADDITIONAL GRADING INFORMATION |                          |  |  |  |

| May 14, 2024          |                          |
|-----------------------|--------------------------|
| IGI Report Number     | LG634400542              |
| Description           | LABORATORY GROWN DIAMOND |
| Shape and Cutting Sty | vie ROUND BRILLIANT      |
| Measurements          | 7.04 - 7.12 X 4.42 MM    |
| GRADING RESULTS       |                          |
| Carat Weight          | 1.37 CARAT               |
| Color Grade           | I GI SI SI SI SI SI SI   |
| Clarity Grade         | VVS 1                    |
| Cut Grade             | IDEAL                    |
|                       |                          |