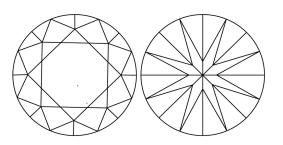

# PROPORTIONS

| May 12, 2024            |                          |
|-------------------------|--------------------------|
| IGI Report Number       | LG634401661              |
| Description             | LABORATORY GROWN DIAMOND |
| Shape and Cutting Style | ROUND BRILLIANT          |
| Measurements            | 7.91 - 7.94 X 4.86 MM    |
| GRADING RESULTS         |                          |
| Carat Weight            | 1.88 CARAT               |
| Color Grade             | 빈어집안이죠!                  |
| Clarity Grade           | VVS 2                    |
| Cut Grade               | IDEAL                    |
| ADDITIONAL GRADING I    | NFORMATION               |
|                         |                          |

#### **CLARITY CHARACTERISTICS**

#### **KEY TO SYMBOLS**

Red symbols indicate internal characteristics. Green symbols indicate external characteristics.

#### Sample Image Used