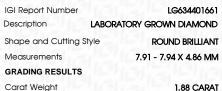

# PROPORTIONS

| May 12, 2024            |                          |
|-------------------------|--------------------------|
| IGI Report Number       | LG634401661              |
| Description             | LABORATORY GROWN DIAMOND |
| Shape and Cutting Style | ROUND BRILLIANT          |
| Measurements            | 7.91 - 7.94 X 4.86 MM    |
| GRADING RESULTS         |                          |
| Carat Weight            | 1.88 CARAT               |
| Color Grade             | 빈어집안이죠!                  |
| Clarity Grade           | VVS 2                    |
| Cut Grade               | IDEAL                    |
| ADDITIONAL GRADING I    | NFORMATION               |
|                         |                          |

| Polish         | EXCELLENT        |
|----------------|------------------|
| Symmetry       | EXCELLENT        |
| Fluorescence   | NONE             |
| Inscription(s) | 1571 LG634401661 |

Comments: This Laboratory Grown Diamond was created by Chemical Vapor Deposition (CVD) growth process and may include post-growth treatment. Type IIa