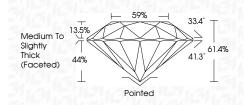

# PROPORTIONS

| May 12, 2024            |                          |
|-------------------------|--------------------------|
| IGI Report Number       | LG634401661              |
| Description             | LABORATORY GROWN DIAMOND |
| Shape and Cutting Style | ROUND BRILLIANT          |
| Measurements            | 7.91 - 7.94 X 4.86 MM    |
| GRADING RESULTS         |                          |
| Carat Weight            | 1.88 CARAT               |
| Color Grade             | 빈어집안이죠!                  |
| Clarity Grade           | VVS 2                    |
| Cut Grade               | IDEAL                    |
| ADDITIONAL GRADING I    | NFORMATION               |
|                         |                          |

| May 12, 2024<br>161 Report No LG634401661<br>ROUND BRILLIANT<br>7.91 - 7.94 X 486 MM | MM                 | 1.88 CARAT<br>E             | VVS 2<br>IDEAL             | 61.4%<br>FOR | Medium To Slightly<br>Thick (Facefed) | Culet Remed<br>Posts Excellant<br>Simmetry Excellant<br>Sumetry Excellant<br>Landescence Biological<br>Instantion (Second Damond was<br>acceled by Chernel Vopor Bootlide<br>COMments:<br>Comments:<br>Comments:<br>Comments:<br>Comments:<br>Comments:<br>Comments:<br>Comments:<br>Comments:<br>Comments:<br>Comments:<br>Comments:<br>Comments:<br>Comments:<br>Comments:<br>Comments:<br>Comments:<br>Comments:<br>Comments:<br>Comments:<br>Comments:<br>Comments:<br>Comments:<br>Comments:<br>Comments:<br>Comments:<br>Comments:<br>Comments:<br>Comments:<br>Comments:<br>Comments:<br>Comments:<br>Comments:<br>Comments:<br>Comments:<br>Comments:<br>Comments:<br>Comments:<br>Comments:<br>Comments:<br>Comments:<br>Comments:<br>Comments:<br>Comments:<br>Comments:<br>Comments:<br>Comments:<br>Comments:<br>Comments:<br>Comments:<br>Comments:<br>Comments:<br>Comments:<br>Comments:<br>Comments:<br>Comments:<br>Comments:<br>Comments:<br>Comments:<br>Comments:<br>Comments:<br>Comments:<br>Comments:<br>Comments:<br>Comments:<br>Comments:<br>Comments:<br>Comments:<br>Comments:<br>Comments:<br>Comments:<br>Comments:<br>Comments:<br>Comments:<br>Comments:<br>Comments:<br>Comments:<br>Comments:<br>Comments:<br>Comments:<br>Comments:<br>Comments:<br>Comments:<br>Comments:<br>Comments:<br>Comments:<br>Comments:<br>Comments:<br>Comments:<br>Comments:<br>Comments:<br>Comments:<br>Comments:<br>Comments:<br>Comments:<br>Comments:<br>Comments:<br>Comments:<br>Comments:<br>Comments:<br>Comments:<br>Comments:<br>Comments:<br>Comments:<br>Comments:<br>Comments:<br>Comments:<br>Comments:<br>Comments:<br>Comments:<br>Comments:<br>Comments:<br>Comments:<br>Comments:<br>Comments:<br>Comments:<br>Comments:<br>Comments:<br>Comments:<br>Comments:<br>Comments:<br>Comments:<br>Comments:<br>Comments:<br>Comments:<br>Comments:<br>Comments:<br>Comments:<br>Comments:<br>Comments:<br>Comments:<br>Comments:<br>Comments:<br>Comments:<br>Comments:<br>Comments:<br>Comments:<br>Comments:<br>Comments:<br>Comments:<br>Comments:<br>Comments:<br>Comments:<br>Comments:<br>Comments:<br>Comments:<br>Comments:<br>Comments:<br>Comments:<br>Comments:<br>Comments:<br>Comments:<br>Comments:<br>Comments:<br>Comments:<br>Comments:<br>Comments:<br>Comments:<br>Comments:<br>Comments:<br>Comments:<br>Comments:<br>Comments:<br>Comments:<br>Comments:<br>Comments:<br>Comments:<br>Comments:<br>Comments:<br>Comments:<br>Comments:<br>Comments:<br>Comments:<br>Comments:<br>Comments:<br>Comments:<br>Comments:<br>Comments:<br>Comments:<br>Comments:<br>Comments:<br>Comments:<br>Comments:<br>Comments:<br>Comments:<br>Comments:<br>Comments:<br>Comments:<br>Comments:<br>Comm |  |
|--------------------------------------------------------------------------------------|--------------------|-----------------------------|----------------------------|--------------|---------------------------------------|--------------------------------------------------------------------------------------------------------------------------------------------------------------------------------------------------------------------------------------------------------------------------------------------------------------------------------------------------------------------------------------------------------------------------------------------------------------------------------------------------------------------------------------------------------------------------------------------------------------------------------------------------------------------------------------------------------------------------------------------------------------------------------------------------------------------------------------------------------------------------------------------------------------------------------------------------------------------------------------------------------------------------------------------------------------------------------------------------------------------------------------------------------------------------------------------------------------------------------------------------------------------------------------------------------------------------------------------------------------------------------------------------------------------------------------------------------------------------------------------------------------------------------------------------------------------------------------------------------------------------------------------------------------------------------------------------------------------------------------------------------------------------------------------------------------------------------------------------------------------------------------------------------------------------------------------------------------------------------------------------------------------------------------------------------------------------------------------------------------------------------------------------------------------------------------------------------------------------------------------------------------------------------------------------------------------------------------------------------------------------------------------------------------------------------------------------------------------------------------------------------------------------------------------------------------------------------------------------------------------------------------------------------------------------------------------------------------------------------------------|--|
|                                                                                      | 7.91 - 7.94 X 4.80 | Carat Weight<br>Color Grade | Clarity Grade<br>Cut Grade | Depth        | Grdle                                 | Culet<br>Molan<br>Symmetry<br>Huorecene<br>Incription(s)<br>Comments<br>Comments<br>Comments<br>Provid<br>Process<br>port-growth tractiment<br>type ild                                                                                                                                                                                                                                                                                                                                                                                                                                                                                                                                                                                                                                                                                                                                                                                                                                                                                                                                                                                                                                                                                                                                                                                                                                                                                                                                                                                                                                                                                                                                                                                                                                                                                                                                                                                                                                                                                                                                                                                                                                                                                                                                                                                                                                                                                                                                                                                                                                                                                                                                                                                    |  |