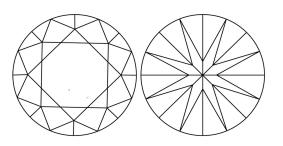

# PROPORTIONS

| May 13, 2024                   |                          |  |  |
|--------------------------------|--------------------------|--|--|
| IGI Report Number              | LG634404001              |  |  |
| Description                    | LABORATORY GROWN DIAMOND |  |  |
| Shape and Cutting Style        | ROUND BRILLIANT          |  |  |
| Measurements                   | 6.56 - 6.59 X 4.03 MM    |  |  |
| GRADING RESULTS                |                          |  |  |
| Carat Weight                   | 1.08 CARAT               |  |  |
| Color Grade                    | E                        |  |  |
| Clarity Grade                  | VVS 2                    |  |  |
| Cut Grade                      | EXCELLENT                |  |  |
| ADDITIONAL GRADING INFORMATION |                          |  |  |
| Polish                         | EXCELLENT                |  |  |
| Symmetry                       | EXCELLENT                |  |  |

### **CLARITY CHARACTERISTICS**

#### **KEY TO SYMBOLS**

NONE

Red symbols indicate internal characteristics. Green symbols indicate external characteristics.

#### Sample Image Used