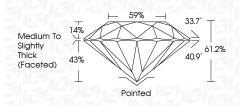

# PROPORTIONS

| May 13, 2024                   |                          |  |  |
|--------------------------------|--------------------------|--|--|
| IGI Report Number              | LG634404001              |  |  |
| Description                    | LABORATORY GROWN DIAMOND |  |  |
| Shape and Cutting Style        | ROUND BRILLIANT          |  |  |
| Measurements                   | 6.56 - 6.59 X 4.03 MM    |  |  |
| GRADING RESULTS                |                          |  |  |
| Carat Weight                   | 1.08 CARAT               |  |  |
| Color Grade                    | E                        |  |  |
| Clarity Grade                  | VVS 2                    |  |  |
| Cut Grade                      | EXCELLENT                |  |  |
| ADDITIONAL GRADING INFORMATION |                          |  |  |
| Polish                         | EXCELLENT                |  |  |
| Symmetry                       | EXCELLENT                |  |  |

# May 13, 2024

| .,                   |                          |
|----------------------|--------------------------|
| IGI Report Number    | LG634404001              |
| Description          | LABORATORY GROWN DIAMOND |
| Shape and Cutting St | yle ROUND BRILLIANT      |
| Measurements         | 6.56 - 6.59 X 4.03 MM    |
| GRADING RESULTS      |                          |
| Carat Weight         | 1.08 CARAT               |
| Color Grade          | E                        |
| Clarity Grade        | VV\$ 2                   |
| Cut Grade            | EXCELLENT                |
|                      |                          |