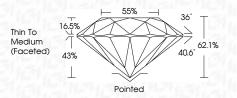

### LABORATORY GROWN DIAMOND REPORT

May 13, 2024

IGI Report Number LG634404280

Description LABORATORY GROWN DIAMOND

Shape and Cutting Style ROUND BRILLIANT

Measurements 8.82 - 8.85 X 5.49 MM

### **GRADING RESULTS**

Carat Weight 2.61 CARATS

Color Grade

Е

Clarity Grade V\$ 2

Cut Grade IDEAL