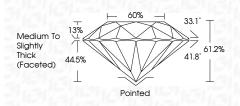

#### 60% \_ 33.1° Medium To 13% Slightly Thick (Faceted) $\checkmark$ 61.2% 41.8° 44.5% Pointed

LG634405352

Report verification at igi.org

**CLARITY CHARACTERISTICS** 