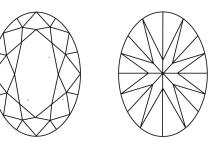

## **CLARITY CHARACTERISTICS**

#### **KEY TO SYMBOLS**

Red symbols indicate internal characteristics. Green symbols indicate external characteristics.

#### Sample Image Used