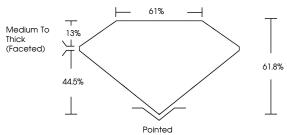

| LABORATORY GROWN DIAMOND |
| Shape and Cutting Style | OVAL BRILLIANT           |
| Measurements            | 10.41 X 7.15 X 4.42 MM   |
| GRADING RESULTS         |                          |
| Carat Weight            | 2.08 CARATS              |
| Color Grade             | н                        |
| Clarity Grade           | VS 1                     |

### ADDITIONAL GRADING INFORMATION

| Polish         | EXCELLENT        |
|----------------|------------------|
| Symmetry       | EXCELLENT        |
| Fluorescence   | NONE             |
| Inscription(s) | 1371 LG634405370 |

Comments: This Laboratory Grown Diamond was created by Chemical Vapor Deposition (CVD) growth process and may include post-growth treatment. Type IIa

# LG634405370 Report verification at igi.org

## PROPORTIONS



## **CLARITY CHARACTERISTICS**



#### **KEY TO SYMBOLS**

Red symbols indicate internal characteristics. Green symbols indicate external characteristics.



#### Sample Image Used

# COLOR

| DEF                    | GHIJ                           | Faint