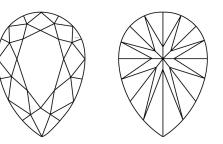

## PROPORTIONS

#### **CLARITY CHARACTERISTICS**

#### **KEY TO SYMBOLS**

Red symbols indicate internal characteristics. Green symbols indicate external characteristics.

#### Sample Image Used