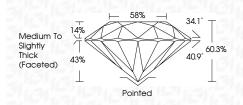

## PROPORTIONS

| May 16, 2024            |                          |
|-------------------------|--------------------------|
| IGI Report Number       | LG634405879              |
| Description             | LABORATORY GROWN DIAMOND |
| Shape and Cutting Style | ROUND BRILLIANT          |
| Measurements            | 10.05 - 10.09 X 6.08 MM  |
| GRADING RESULTS         |                          |
| Carat Weight            | 3.75 CARATS              |
| Color Grade             | G                        |
| Clarity Grade           | VS 1                     |
| Cut Grade               | IDEAL                    |

May 16, IGI Repo ROUND E

| Intex recording to the control of th | Culet<br>Polan<br>Symmetry<br>Fuorescence<br>Incription(a)<br>Commentia<br>This Laboratory Grown<br>Carlon growth Process<br>post-growth freatment<br>I'ypa Iid |
|--------------------------------------------------------------------------------------------------------------------------------------------------------------------------------------------------------------------------------------------------------------------------------------------------------------------------------------------------------------------------------------------------------------------------------------------------------------------------------------------------------------------------------------------------------------------------------------------------------------------------------------------------------------------------------------------------------------------------------------------------------------------------------------------------------------------------------------------------------------------------------------------------------------------------------------------------------------------------------------------------------------------------------------------------------------------------------------------------------------------------------------------------------------------------------------------------------------------------------------------------------------------------------------------------------------------------------------------------------------------------------------------------------------------------------------------------------------------------------------------------------------------------------------------------------------------------------------------------------------------------------------------------------------------------------------------------------------------------------------------------------------------------------------------------------------------------------------------------------------------------------------------------------------------------------------------------------------------------------------------------------------------------------------------------------------------------------------------------------------------------------|-----------------------------------------------------------------------------------------------------------------------------------------------------------------|
| NONE<br>NGN LG634405877                                                                                                                                                                                                                                                                                                                                                                                                                                                                                                                                                                                                                                                                                                                                                                                                                                                                                                                                                                                                                                                                                                                                                                                                                                                                                                                                                                                                                                                                                                                                                                                                                                                                                                                                                                                                                                                                                                                                                                                                                                                                                                        | Fluorescence<br>Inscription(s)                                                                                                                                  |
| EXCELLEN                                                                                                                                                                                                                                                                                                                                                                                                                                                                                                                                                                                                                                                                                                                                                                                                                                                                                                                                                                                                                                                                                                                                                                                                                                                                                                                                                                                                                                                                                                                                                                                                                                                                                                                                                                                                                                                                                                                                                                                                                                                                                                                       | Symmetry                                                                                                                                                        |
| EXCELLEN                                                                                                                                                                                                                                                                                                                                                                                                                                                                                                                                                                                                                                                                                                                                                                                                                                                                                                                                                                                                                                                                                                                                                                                                                                                                                                                                                                                                                                                                                                                                                                                                                                                                                                                                                                                                                                                                                                                                                                                                                                                                                                                       | Polish                                                                                                                                                          |
| Pointec                                                                                                                                                                                                                                                                                                                                                                                                                                                                                                                                                                                                                                                                                                                                                                                                                                                                                                                                                                                                                                                                                                                                                                                                                                                                                                                                                                                                                                                                                                                                                                                                                                                                                                                                                                                                                                                                                                                                                                                                                                                                                                                        | Culet                                                                                                                                                           |
| Medium To Slightly<br>Thick (Faceted)                                                                                                                                                                                                                                                                                                                                                                                                                                                                                                                                                                                                                                                                                                                                                                                                                                                                                                                                                                                                                                                                                                                                                                                                                                                                                                                                                                                                                                                                                                                                                                                                                                                                                                                                                                                                                                                                                                                                                                                                                                                                                          | Girdle                                                                                                                                                          |
| 58%                                                                                                                                                                                                                                                                                                                                                                                                                                                                                                                                                                                                                                                                                                                                                                                                                                                                                                                                                                                                                                                                                                                                                                                                                                                                                                                                                                                                                                                                                                                                                                                                                                                                                                                                                                                                                                                                                                                                                                                                                                                                                                                            | Table                                                                                                                                                           |
| 60.3%                                                                                                                                                                                                                                                                                                                                                                                                                                                                                                                                                                                                                                                                                                                                                                                                                                                                                                                                                                                                                                                                                                                                                                                                                                                                                                                                                                                                                                                                                                                                                                                                                                                                                                                                                                                                                                                                                                                                                                                                                                                                                                                          | Depth                                                                                                                                                           |
| IDEAL                                                                                                                                                                                                                                                                                                                                                                                                                                                                                                                                                                                                                                                                                                                                                                                                                                                                                                                                                                                                                                                                                                                                                                                                                                                                                                                                                                                                                                                                                                                                                                                                                                                                                                                                                                                                                                                                                                                                                                                                                                                                                                                          | Cut Grade                                                                                                                                                       |
| I SV                                                                                                                                                                                                                                                                                                                                                                                                                                                                                                                                                                                                                                                                                                                                                                                                                                                                                                                                                                                                                                                                                                                                                                                                                                                                                                                                                                                                                                                                                                                                                                                                                                                                                                                                                                                                                                                                                                                                                                                                                                                                                                                           | Clarity Grade                                                                                                                                                   |
| U                                                                                                                                                                                                                                                                                                                                                                                                                                                                                                                                                                                                                                                                                                                                                                                                                                                                                                                                                                                                                                                                                                                                                                                                                                                                                                                                                                                                                                                                                                                                                                                                                                                                                                                                                                                                                                                                                                                                                                                                                                                                                                                              | Color Grade                                                                                                                                                     |
| 3.75 CARATS                                                                                                                                                                                                                                                                                                                                                                                                                                                                                                                                                                                                                                                                                                                                                                                                                                                                                                                                                                                                                                                                                                                                                                                                                                                                                                                                                                                                                                                                                                                                                                                                                                                                                                                                                                                                                                                                                                                                                                                                                                                                                                                    | Carat Weight                                                                                                                                                    |
| 5.08 MM                                                                                                                                                                                                                                                                                                                                                                                                                                                                                                                                                                                                                                                                                                                                                                                                                                                                                                                                                                                                                                                                                                                                                                                                                                                                                                                                                                                                                                                                                                                                                                                                                                                                                                                                                                                                                                                                                                                                                                                                                                                                                                                        | 10.05 - 10.09 X 6.08 MM                                                                                                                                         |
|                                                                                                                                                                                                                                                                                                                                                                                                                                                                                                                                                                                                                                                                                                                                                                                                                                                                                                                                                                                                                                                                                                                                                                                                                                                                                                                                                                                                                                                                                                                                                                                                                                                                                                                                                                                                                                                                                                                                                                                                                                                                                                                                |                                                                                                                                                                 |