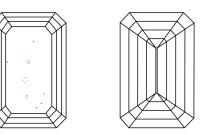

## **KEY TO SYMBOLS**

Red symbols indicate internal characteristics. Green symbols indicate external characteristics.

Sample Image Used