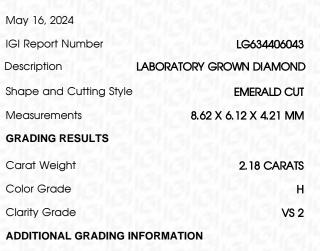

May 16, 2024

| LG634406043              |
|--------------------------|
| LABORATORY GROWN DIAMOND |
| tyle EMERALD CUT         |
| 8.62 X 6.12 X 4.21 MM    |
|                          |
| 2.18 CARATS              |
| H                        |
| VS 2                     |
|                          |