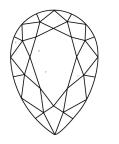

# **ELECTRONIC COPY**

### LABORATORY GROWN DIAMOND REPORT

May 17, 2024

IGI Report Number LG634406081

Description LABORATORY GROWN DIAMOND

Shape and Cutting Style PEAR BRILLIANT

Measurements 10.55 X 6.73 X 4.17 MM

**GRADING RESULTS** 

Carat Weight 1.76 CARAT

Color Grade D

Clarity Grade VS 2

### ADDITIONAL GRADING INFORMATION

Polish **EXCELLENT** 

Symmetry **EXCELLENT** 

Fluorescence NONE

Inscription(s) IGI LG634406081

Comments: This Laboratory Grown Diamond was created by Chemical Vapor Deposition (CVD) growth process and may include post-growth treatment. Type Ila

## LG634406081

Report verification at igi.org

### **PROPORTIONS**





Sample Image Used

#### **CLARITY CHARACTERISTICS**





## **KEY TO SYMBOLS**

Red symbols indicate internal characteristics. Green symbols indicate external characteristics.

### COLOR

| CLARITY                |                                |                           |                      |          |
|------------------------|--------------------------------|---------------------------|----------------------|----------|
| IF                     | VVS <sup>1 - 2</sup>           | VS <sup>1-2</sup>         | SI 1-2               | I 1-3    |
| Internally<br>Flawless | Very Very<br>Slightly Included | Very<br>Slightly Included | Slightly<br>Included | Included |





© IGI 2020, International Gemological Institute

FD - 10 20





May 17, 2024

IGI Report Number LG634406081

Description LABORATORY GROWN DIAMOND

Shape and Cutting Style