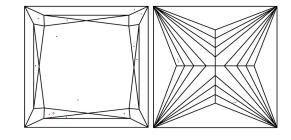

## **ELECTRONIC COPY**

#### LABORATORY GROWN DIAMOND REPORT

May 17, 2024

IGI Report Number LG634406264

Description LABORATORY GROWN DIAMOND

Shape and Cutting Style PRINCESS CUT

Measurements 8.72 X 8.67 X 6.19 MM

**GRADING RESULTS** 

Carat Weight 3.95 CARATS

Color Grade

Clarity Grade VS 2

#### ADDITIONAL GRADING INFORMATION

Polish **EXCELLENT** 

Symmetry **EXCELLENT** 

Fluorescence NONE

Inscription(s) (3) LG634406264

Comments: This Laboratory Grown Diamond was created by Chemical Vapor Deposition (CVD) growth process and may include post-growth treatment.

Type IIa

## LG634406264

Report verification at igi.org

#### **PROPORTIONS**





Sample Image Used

#### **CLARITY CHARACTERISTICS**



### **KEY TO SYMBOLS**

Red symbols indicate internal characteristics. Green symbols indicate external characteristics.

# COLOR

| DEF        | GHIJ               | Faint             | Very Light | Light    |
|------------|--------------------|-------------------|------------|----------|
|            |                    |                   |            |          |
| CLARITY    |                    |                   |            |          |
| IF         | VVS <sup>1-2</sup> | VS 1-2            | SI 1-2     | 1 1 - 3  |
| Internally | Very Very          | Very              | Slightly   | Included |
| Flawless   | Slightly Included  | Slightly Included | Included   |          |



© IGI 2020, International Gemological Institute

FD - 10 20





May 17, 2024

IGI Report Number LG634406