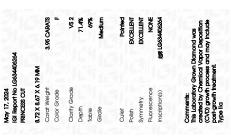

#### LABORATORY GROWN DIAMOND REPORT

May 17, 2024

IGI Report Number LG634406264

Description LABORATORY GROWN DIAMOND

Shape and Cutting Style PRINCESS CUT

Measurements 8.72 X 8.67 X 6.19 MM

**GRADING RESULTS** 

Carat Weight 3.95 CARATS

Color Grade

Clarity Grade VS 2

#### ADDITIONAL GRADING INFORMATION

Polish **EXCELLENT** 

Symmetry **EXCELLENT** 

Fluorescence NONE

Inscription(s) (3) LG634406264

Comments: This Laboratory Grown Diamond was created by Chemical Vapor Deposition (CVD) growth process and may include post-growth treatment.

© IGI 2020, International Gemological Institute

FD - 10 20

May 17, 2024

IGI Report Number LG634406264

Description LABORATORY GROWN DIAMOND
Shape and Cutting Style PRINCESS CUT

Measurements 8.72 X 8.67 X 6.19 MM

**GRADING RESULTS** 

Color Grade

Carat Weight 3.95 CARATS

VS 2

Clarity Grade

#### ADDITIONAL GRADING INFORMATION

Polish EXCELLENT
Symmetry EXCELLENT

Fluorescence NONE

Inscription(s) IGI LG634406264

Comments: This Laboratory Grown Diamond was created by Chemical Vapor Deposition (CVD) growth process and may include post-growth treatment.