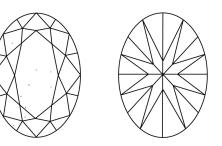

#### PROPORTIONS

#### **CLARITY CHARACTERISTICS**

#### **KEY TO SYMBOLS**

Red symbols indicate internal characteristics. Green symbols indicate external characteristics.