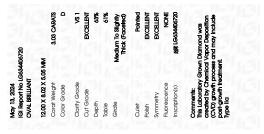

#### LABORATORY GROWN DIAMOND REPORT

| May 13, 2024                   |                          |  |  |
|--------------------------------|--------------------------|--|--|
| IGI Report Number              | LG634406720              |  |  |
| Description                    | LABORATORY GROWN DIAMOND |  |  |
| Shape and Cutting Style        | OVAL BRILLIANT           |  |  |
| Measurements                   | 12.00 X 8.02 X 5.05 MM   |  |  |
| GRADING RESULTS                |                          |  |  |
| Carat Weight                   | 3.03 CARATS              |  |  |
| Color Grade                    | D                        |  |  |
| Clarity Grade                  | VS 1                     |  |  |
| Cut Grade                      | EXCELLENT                |  |  |
| ADDITIONAL GRADING INFORMATION |                          |  |  |
| Doliah                         | EXCELLENT                |  |  |

| Polish         | EXCELLENT       |
|----------------|-----------------|
| Symmetry       | EXCELLENT       |
| Fluorescence   | NONE            |
| Inscription(s) | 131 LG634406720 |

Comments: This Laboratory Grown Diamond was created by Chemical Vapor Deposition (CVD) growth process and may include post-growth treatment. Type IIa

# May 13, 2024

| IGI Report Number   | LG634406720              |
|---------------------|--------------------------|
| Description         | LABORATORY GROWN DIAMOND |
| Shape and Cutting S | OVAL BRILLIANT           |
| Measurements        | 12.00 X 8.02 X 5.05 MM   |
| GRADING RESULTS     |                          |
| Carat Weight        | 3.03 CARATS              |
| Color Grade         | D                        |
| Clarity Grade       | VS 1                     |
| Cut Grade           | EXCELLENT                |

#### ADDITIONAL GRADING INFORMATION

| Polish                                                                                             | EXCELLENT                 |
|----------------------------------------------------------------------------------------------------|---------------------------|
| Symmetry                                                                                           | EXCELLENT                 |
| Fluorescence                                                                                       | NONE                      |
| Inscription(s)                                                                                     | 低利 LG634406720            |
| Comments: This Laboratory of<br>created by Chemical Vapo<br>process and may include po<br>Type IIa | r Deposition (CVD) growth |