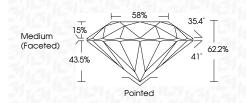

## PROPORTIONS

| May 18, 2024                   |                          |  |  |  |
|--------------------------------|--------------------------|--|--|--|
| IGI Report Number              | LG634406931              |  |  |  |
| Description                    | LABORATORY GROWN DIAMOND |  |  |  |
| Shape and Cutting Style        | ROUND BRILLIANT          |  |  |  |
| Measurements                   | 8.74 - 8.79 X 5.46 MM    |  |  |  |
| GRADING RESULTS                |                          |  |  |  |
| Carat Weight                   | 2.61 CARATS              |  |  |  |
| Color Grade                    | D                        |  |  |  |
| Clarity Grade                  | VS 1                     |  |  |  |
| Cut Grade                      | IDEAL                    |  |  |  |
| ADDITIONAL GRADING INFORMATION |                          |  |  |  |