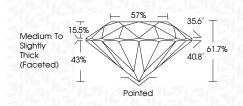

## PROPORTIONS

**CLARITY CHARACTERISTICS** 

**KEY TO SYMBOLS** 

Red symbols indicate internal characteristics.

Green symbols indicate external characteristics.

| May 18, 2024            |                          |
|-------------------------|--------------------------|
| IGI Report Number       | LG634407124              |
| Description             | LABORATORY GROWN DIAMOND |
| Shape and Cutting Style | ROUND BRILLIANT          |
| Measurements            | 8.83 - 8.88 X 5.47 MM    |
| GRADING RESULTS         |                          |
| Carat Weight            | 2.65 CARATS              |
| Color Grade             | I CI CI CI CI CI CI      |
| Clarity Grade           | VVS 2                    |
| Cut Grade               | IDEAL                    |
| ADDITIONAL GRADING I    | NFORMATION               |
|                         |                          |