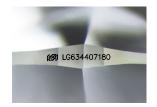

### ADDITIONAL GRADING INFORMATION

Polish **EXCELLENT** 

Symmetry **EXCELLENT** 

Fluorescence NONE

Inscription(s) (3) LG634407180

Comments: This Laboratory Grown Diamond was created by Chemical Vapor Deposition (CVD) growth process and may include post-growth treatment. Type IIa

## LG634407180

Report verification at igi.org

#### ADDITIONAL GRADING INFORMATION

Polish EXCELLENT
Symmetry EXCELLENT

Fluorescence NONE

Inscription(s) (GM) LG634407180

Comments: This Laboratory Grown Diamond was created by Chemical Vapor Deposition (CVD) growth