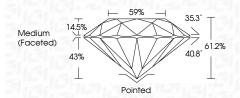

|                                |                           |                      |          |
|------------------------|--------------------------------|---------------------------|----------------------|----------|
| IF                     | VVS <sup>1 - 2</sup>           | VS <sup>1-2</sup>         | SI 1-2               | I 1-3    |
| Internally<br>Flawless | Very Very<br>Slightly Included | Very<br>Slightly Included | Slightly<br>Included | Included |



© IGI 2020, International Gemological Institute

FD - 10 20





May 21, 2024

IGI Report Number LG634407180

Description LABORATORY GROWN DIAMOND

Shape and Cutting Style ROUND BRILLIANT

Measurements 8.80 - 8.83 X 5.40 MM

GRADING RESULTS

Carat Weight 2.59 CARATS

Color Grade F
Clarity Grade VS 1

Cut Grade IDEAL



#### ADDITIONAL GRADING INFORMATION

Polish EXCELLENT
Symmetry EXCELLENT

Fluorescence NONE

Inscription(s) (GM) LG634407180

Comments: This Laboratory Grown Diamond was created by Chemical Vapor Deposition (CVD) growth

process and may include post-growth treatment.