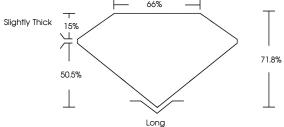

# **ELECTRONIC COPY**

## LABORATORY GROWN DIAMOND REPORT

June 3, 2024

LG634412541 IGI Report Number

LABORATORY GROWN DIAMOND Description

Shape and Cutting Style **EMERALD CUT** 

Measurements 6.55 X 4.71 X 3.38 MM

**GRADING RESULTS** 

Carat Weight 1.03 CARAT

Color Grade

Clarity Grade VS 2

# ADDITIONAL GRADING INFORMATION

Polish **EXCELLENT** 

**EXCELLENT** Symmetry

Fluorescence NONE

(塔) LG634412541 Inscription(s)

Comments: This Laboratory Grown Diamond was created by Chemical Vapor Deposition (CVD) growth

process. Type IIa

# LG634412541 Report verification at igi.org

# **PROPORTIONS** 66%



www.igi.org



Sample Image Used

## **COLOR**

| Internally |    | Very Very<br>Slightly Included |   |      | ery<br>ghtly Included | Slightly<br>Included | Included |
|------------|----|--------------------------------|---|------|-----------------------|----------------------|----------|
| F          | VV | VVS <sup>1-2</sup>             |   |      | 3 1-2                 | SI 1-2               | I 1-3    |
| CLARITY    |    |                                |   |      |                       |                      |          |
|            |    |                                |   |      |                       |                      |          |
| D E F      | G  | Н                              | ı | J Fo | int                   | Very Light           | Light    |



© IGI 2020, Int