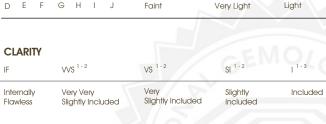

## LABORATORY GROWN DIAMOND REPORT

June 3, 2024

| IGI Report Number       | LG634412554              |
|-------------------------|--------------------------|
| Description             | LABORATORY GROWN DIAMOND |
| Shape and Cutting Style | ROUND BRILLIANT          |
| Measurements            | 9.61 - 9.67 X 5.73 MM    |
| GRADING RESULTS         |                          |
| Carat Weight            | 3.32 CARATS              |
| Color Grade             | 변하지만하다                   |
| Clarity Grade           | VVS 2                    |
| Cut Grade               | VERY GOOD                |
| ADDITIONAL GRADING I    | NFORMATION               |
| Polish                  | EXCELLENT                |
| Symmetry                | EXCELLENT                |
| Fluorescence            | NONE                     |

| June 3, 2024        |                          |
|---------------------|--------------------------|
| IGI Report Number   | LG634412554              |
| Description         | LABORATORY GROWN DIAMOND |
| Shape and Cutting S | tyle ROUND BRILLIANT     |
| Measurements        | 9.61 - 9.67 X 5.73 MM    |
| GRADING RESULTS     |                          |
| Carat Weight        | 3.32 CARATS              |
| Color Grade         |                          |
| Clarity Grade       | VV\$ 2                   |
| Cut Grade           | VERY GOOD                |
|                     |                          |