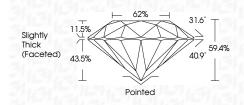

131 LG634412554 Inscription(s)

Comments: This Laboratory Grown Diamond was created by Chemical Vapor Deposition (CVD) growth process. Type IIa

LG634412554 Report verification at igi.org

PROPORTIONS

Sample Image Used