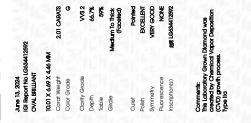

## LABORATORY GROWN DIAMOND REPORT

June 13, 2024

| IGI Report Number              | LG634412592              |  |  |
|--------------------------------|--------------------------|--|--|
| Description                    | LABORATORY GROWN DIAMOND |  |  |
| Shape and Cutting Style        | OVAL BRILLIANT           |  |  |
| Measurements                   | 10.01 X 6.69 X 4.46 MM   |  |  |
| GRADING RESULTS                |                          |  |  |
| Carat Weight                   | 2.01 CARATS              |  |  |
| Color Grade                    | G                        |  |  |
| Clarity Grade                  | VVS 2                    |  |  |
| ADDITIONAL GRADING INFORMATION |                          |  |  |
|                                |                          |  |  |

| Polish         | EXCELLENT       |
|----------------|-----------------|
| Symmetry       | VERY GOOD       |
| Fluorescence   | NONE            |
| Inscription(s) | 131 LG634412592 |

Comments: This Laboratory Grown Diamond was created by Chemical Vapor Deposition (CVD) growth process. Type IIa

# June 13, 2024

| 00110 10, 2024   |         |                        |  |
|------------------|---------|------------------------|--|
| IGI Report Numbe | r       | LG634412592            |  |
| Description      | LABOR   | ATORY GROWN DIAMOND    |  |
| Shape and Cuttin | g Style | OVAL BRILLIANT         |  |
| Measurements     |         | 10.01 X 6.69 X 4.46 MM |  |
| GRADING RESULT   | rs      |                        |  |
| Carat Weight     |         | 2.01 CARATS            |  |
| Color Grade      |         | G                      |  |
| Clarity Grade    |         | VVS 2                  |  |
|                  |         |                        |  |

#### ADDITIONAL GRADING INFORMATION

| Polish                                                                           | EXCELLENT        |
|----------------------------------------------------------------------------------|------------------|
| Symmetry                                                                         | VERY GOOD        |
| Fluorescence                                                                     | NONE             |
| Inscription(s)                                                                   | 1671 LG634412592 |
| Comments: This Laboratory of<br>created by Chemical Vapo<br>process.<br>Type IIa |                  |