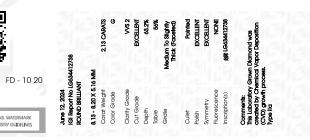

## LABORATORY GROWN DIAMOND REPORT

June 12, 2024

IGI Report Number LG634412738

Description LABORATORY GROWN DIAMOND

Shape and Cutting Style ROUND BRILLIANT

Measurements 8.13 - 8.20 X 5.16 MM

**GRADING RESULTS** 

Carat Weight 2.13 CARATS

Color Grade G

Clarity Grade VVS 2

Cut Grade **EXCELLENT** 

## ADDITIONAL GRADING INFORMATION

**EXCELLENT** Polish

Symmetry **EXCELLENT** 

NONE Fluorescence

1/到 LG634412738 Inscription(s)

Comments: This Laboratory Grown Diamond was created by Chemical Vapor Deposition (CVD) growth

process. Type IIa

IGI Report Number LG634412738 Description LABORATORY GROWN DIAMOND

Shape and Cutting Style ROUND BRILLIANT

Measurements 8.13 - 8.20 X 5.16 MM

**GRADING RESULTS** 

Carat Weight 2.13 CARATS

Color Grade G Clarity Grade VVS 2

Cut Grade **EXCELLENT** 

### ADDITIONAL GRADING INFORMATION

Polish **EXCELLENT** 

**EXCELLENT** Symmetry

Fluorescence NONE (G) LG634412738 Inscription(s)

Comments: This Laboratory Grown Diamond was created by Chemical Vapor Deposition (CVD) growth process.

Type IIa