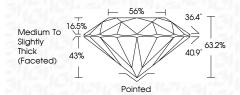

| CLARITY    | 1 |           |         |   |      |          |            |         |
| IF         |   | VV:       | S 1 - 2 |   | V    | 3 1-2    | SI 1-2     | 1 1 - 3 |
| Internally |   | Very Very |         |   | ery  | Slightly | Included   |         |



© IGI 2020, International Gemological Institute

THIS DOCUMENT WAS PRODUCED WITH THE FOLLOWING SECURITY MEASURES: SPECIAL DOCUMENT PAPER, INK SCREENS, WATERMARK
BACKGROUND DESIGNS, HOLOGRAM AND OTHER SECURITY FEATURES NOT LISTED AND DO EXCRED DOCUMENT SECURITY INDUSTRY GUIDELINES.



IGI Report Number LG634412738 Description LABORATORY GROWN DIAMOND

Shape and Cutting Style ROUND BRILLIANT

Measurements 8.13 - 8.20 X 5.16 MM

**GRADING RESULTS** 

Carat Weight 2.13 CARATS

Color Grade G Clarity Grade VVS 2

Cut Grade **EXCELLENT** 



### ADDITIONAL GRADING INFORMATION

Polish **EXCELLENT** 

**EXCELLENT** Symmetry

Fluorescence NONE (G) LG634412738 Inscription(s)

Comments: This Laboratory Grown Diamond was created by Chemical Vapor Deposition (CVD) growth process.

Type IIa