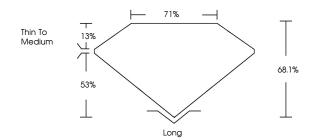

LG634412809

Report verification at igi.org

# **ELECTRONIC COPY**

### LABORATORY GROWN DIAMOND REPORT

June 11, 2024

IGI Report Number LG634412809

Description LABORATORY GROWN DIAMOND

Shape and Cutting Style **EMERALD CUT** 

Measurements 6.78 X 4.86 X 3.31 MM

**GRADING RESULTS** 

Carat Weight 1.06 CARAT

Color Grade G

Clarity Grade VVS 2

### ADDITIONAL GRADING INFORMATION

Polish **EXCELLENT** 

**EXCELLENT** Symmetry

Fluorescence NONE

1/5/1 LG634412809 Inscription(s)

Comments: This Laboratory Grown Diamond was created by Chemical Vapor Deposition (CVD) growth

process. Type IIa

## **PROPORTIONS**





Sample Image Used

#### **COLOR**

| D E F                  | G H I J           | Faint                     | Very Light | Light    |
|------------------------|-------------------|---------------------------|------------|----------|
| CLARITY                |                   |                           |            |          |
| IF                     | WS <sup>1-2</sup> | VS <sup>1-2</sup>         | SI 1-2     | 1 1 - 3  |
| Internally<br>Flawless | Very Very         | Very<br>Slightly Included | Slightly   | Included |



© IGI 2020, International Gemological Institute

FD - 10 20



THIS DOCUMENT WAS PRODUCED WITH THE FOLLOWING SECURITY MEASURES: SPECIAL DOCUMENT PAPER, INK SCREENS, WATERMARK
BACKGROUND DESIGNS, HOLOGRAM AND OTHER SECURITY FEATURES NOT LISTED AND DO EXCRED DOCUME