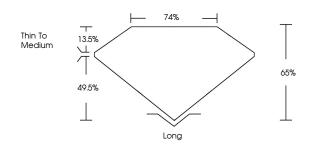

# **ELECTRONIC COPY**

### LABORATORY GROWN DIAMOND REPORT

June 24, 2024

IGI Report Number LG634413030

Description LABORATORY GROWN DIAMOND

Shape and Cutting Style EMERALD CUT

Measurements 8.47 X 6.03 X 3.92 MM

**GRADING RESULTS** 

Carat Weight 1.99 CARAT

Color Grade

Clarity Grade SI 1

### ADDITIONAL GRADING INFORMATION

Polish **EXCELLENT** 

Symmetry **EXCELLENT** 

Fluorescence NONE

Inscription(s) (G) LG634413030

Comments: This Laboratory Grown Diamond was created by Chemical Vapor Deposition (CVD) growth

process. Type IIa

## LG634413030

Report verification at igi.org

### **PROPORTIONS**





Sample Image Used

### **COLOR**

| Internally<br>Flawless | Very Very<br>Slightly Included | Very<br>Slightly Included | Slightly<br>Included | Included |
|------------------------|--------------------------------|---------------------------|----------------------|----------|
| F                      | VVS <sup>1 - 2</sup>           | VS <sup>1-2</sup>         | SI 1-2               | 1 1 - 3  |
| CLARITY                |                                |                           |                      |          |
|                        |                                |                           |                      |          |
| D E F                  | G H I J                        | Faint                     | Very Light           | Light    |



© IGI 2020, International G