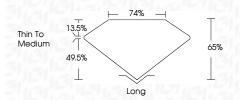

--------|----------|
| F                      | VVS <sup>1 - 2</sup>           | VS <sup>1-2</sup>         | SI 1-2               | 1 1 - 3  |
| CLARITY                |                                |                           |                      |          |
|                        |                                |                           |                      |          |
| D E F                  | G H I J                        | Faint                     | Very Light           | Light    |



© IGI 2020, International Gemological Institute

FD - 10 20





IGI Report Number LG634413030

Description LABORATORY GROWN DIAMOND

Shape and Cutting Style EMERALD CUT

Measurements 8.47 X 6.03 X 3.92 MM

**GRADING RESULTS** 

Carat Weight 1.99 CARAT

Color Grade

Clarity Grade

Sl 1



#### ADDITIONAL GRADING INFORMATION

Polish EXCELLENT
Symmetry EXCELLENT

Fluorescence NONE

Inscription(s)

(G) LG634413030

Comments: This Laboratory Grown Diamond was

created by Chemical Vapor Deposition (CVD) growth process.

Type IIa