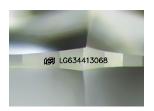

### LABORATORY GROWN DIAMOND REPORT

June 24, 2024

| IGI Report Number       | LG634413068              |
|-------------------------|--------------------------|
| Description             | LABORATORY GROWN DIAMOND |
| Shape and Cutting Style | ROUND BRILLIANT          |
| Measurements            | 7.54 - 7.59 X 4.62 MM    |
| GRADING RESULTS         |                          |
| Carat Weight            | 1.62 CARAT               |
| Color Grade             | н                        |
| Clarity Grade           | VVS 2                    |
| Cut Grade               | IDEAL                    |
| ADDITIONAL GRADING I    | NFORMATION               |
| Polish                  | EXCELLENT                |

| Polish                             | EXCELLENT            |
|------------------------------------|----------------------|
| Symmetry                           | EXCELLENT            |
| Fluorescence                       | NONE                 |
| Inscription(s)                     | 1371 LG634413068     |
| Commente This Laborations Constant | Disease and a second |

Comments: This Laboratory Grown Diamond was created by Chemical Vapor Deposition (CVD) growth process. Type IIa

LG634413068 Report verification at igi.org