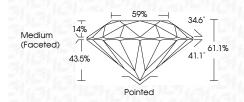

: This Laboratory Grown Diamond was created by Chemical Vapor Deposition (CVD) growth process. Type IIa

LG634413068 Report verification at igi.org

#### PROPORTIONS





Sample Image Used

# 

|                          | Julie 24, 2024          |
|--------------------------|-------------------------|
| LG634413068              | IGI Report Number       |
| LABORATORY GROWN DIAMOND | Description LA          |
| Style ROUND BRILLIANT    | Shape and Cutting Style |
| 7.54 - 7.59 X 4.62 MM    | Measurements            |
| 3                        | GRADING RESULTS         |
| 1.62 CARAT               | Carat Weight            |
| н                        | Color Grade             |
| VVS 2                    | Clarity Grade           |
| IDEAL                    | Cut Grade               |



#### ADDITIONAL GRADING INFORMATION

CARAT

| Polish                                                                          | EXCELLENT       |
|---------------------------------------------------------------------------------|-----------------|
| Symmetry                                                                        | EXCELLENT       |
| Fluorescence                                                                    | NONE            |
| Inscription(s)                                                                  | (G) LG634413068 |
| Comments: This Laboratory (<br>created by Chemical Vapo<br>process.<br>Type IIa |                 |



| DEF                    | G H I J                        | Faint